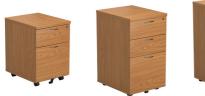

## **Pedestals**

| Size               | Code      | Description                            | RRP     | Net £   |
|--------------------|-----------|----------------------------------------|---------|---------|
| 404W x 500D x 595H | SEL2DMP   | 2 Drawer Under-Desk Mobile Pedestal    | £254.00 | £129.00 |
| 404W x 500D x 690H | SELTUDP2D | 3 Drawer Tall Under-Desk Pedestal      | £302.00 | £169.00 |
| 404W x 600D x 730H | SEL600    | Desk Height Pedestal (600D)            | £288.00 | £169.00 |
| 404W x 800D x 730H | SEL800    | Desk Height Desk Depth Pedestal (800D) | £366.00 | £189.00 |