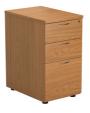

## **Pedestals**

| Size               | Code      | Description                            | RRP     | Net £   |
|--------------------|-----------|----------------------------------------|---------|---------|
| 404W x 500D x 595H | SEL2DMP   | 2 Drawer Under-Desk Mobile Pedestal    | £254.00 | £129.00 |
| 404W x 500D x 690H | SELTUDP2D | 3 Drawer Tall Under-Desk Pedestal      | £302.00 | £169.00 |
| 404W x 600D x 730H | SEL600    | Desk Height Pedestal (600D)            | £288.00 | £169.00 |
| 404W x 800D x 730H | SEL800    | Desk Height Desk Depth Pedestal (800D) | £366.00 | £189.00 |