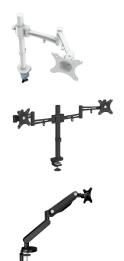

#### Select Monitor Arms

Monitor arms provide an important ergonomic, space-saving solution. Featuring a simple, functional design that is easy to assemble, this flat screen monitor arm is height and tilt adjustable and supplied with a desk clamp. Available in Silver, White or Black.

| Code      | Description                                         | RRP     | Net £  |
|-----------|-----------------------------------------------------|---------|--------|
| LSMARM-K  | Single Manual Monitor Arm in Black, White or Silver | £130.00 | £69.72 |
| LDMARM-K  | Double Manual Monitor Arm in Black, White or Silver | £190.00 | £99.97 |
| TGSMARM-K | Gas Adjustable Single Monitor Arm in Black          | £158.00 | £55.00 |