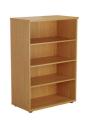

## **Bookcases**

| Size                | Code       | Description                    | RRP     | Net £   |
|---------------------|------------|--------------------------------|---------|---------|
| 800W x 450D x 730H  | SELBBC730  | Desk Height Bookcase - 1 Shelf | £236.00 | £139.00 |
| 800W x 450D x 1200H | SELBBC1200 | 1200mm Bookcase - 2 Shelf      | £368.00 | £179.00 |
| 800W x 450D x 2000H | SELBBC2000 | 2000mm Bookcase - 4 Shelf      | £449.00 | £259.00 |