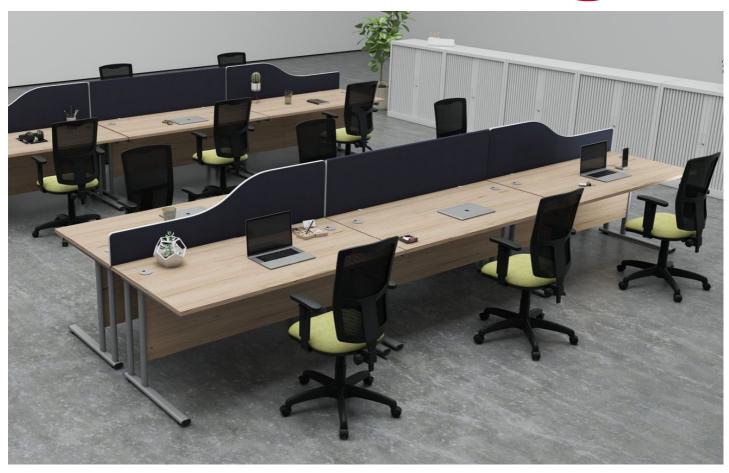

# Select Range

Available from stock Large showroom with easy parking

T: 01284 767670

www.selectofficefurniture.co.uk

## Rectangular Desks

| Size                | Code    | Description            | RRP     | Net £   |
|---------------------|---------|------------------------|---------|---------|
| 1200W x 800D x 730H | SEL1280 | Rectangular Desk 1200W | £324.00 | £169.00 |
| 1400W x 800D x 730H | SEL1480 | Rectangular Desk 1400W | £360.00 | £179.00 |
| 1600W x 800D x 730H | SEL1680 | Rectangular Desk 1600W | £318.00 | £189.00 |

## **Pedestals**

| Size               | Code      | Description                            | RRP     | Net £   |
|--------------------|-----------|----------------------------------------|---------|---------|
| 404W x 500D x 595H | SEL2DMP   | 2 Drawer Under-Desk Mobile Pedestal    | £254.00 | £129.00 |
| 404W x 500D x 690H | SELTUDP2D | 3 Drawer Tall Under-Desk Pedestal      | £302.00 | £169.00 |
| 404W x 600D x 730H | SEL600    | Desk Height Pedestal (600D)            | £288.00 | £169.00 |
| 404W x 800D x 730H | SEL800    | Desk Height Desk Depth Pedestal (800D) | £366.00 | £189.00 |