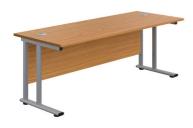

## Rectangular Desks

| Size                | Code    | Description            | RRP     | Net £   |
|---------------------|---------|------------------------|---------|---------|
| 1200W x 800D x 730H | SEL1280 | Rectangular Desk 1200W | £324.00 | £169.00 |
| 1400W x 800D x 730H | SEL1480 | Rectangular Desk 1400W | £360.00 | £179.00 |
| 1600W x 800D x 730H | SEL1680 | Rectangular Desk 1600W | £318.00 | £189.00 |