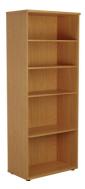

## **Bookcases**

| Size                | Code       | Description                    | RRP     | Net £   |
|---------------------|------------|--------------------------------|---------|---------|
| 800W x 450D x 730H  | SELBBC730  | Desk Height Bookcase - 1 Shelf | £236.00 | £139.00 |
| 800W x 450D x 1200H | SELBBC1200 | 1200mm Bookcase - 2 Shelf      | £368.00 | £179.00 |
| 800W x 450D x 2000H | SELBBC2000 | 2000mm Bookcase - 4 Shelf      | £449.00 | £259.00 |