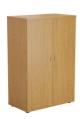

## Cupboards

| Size                | Code        | Description                           | RRP     | Net £   |
|---------------------|-------------|---------------------------------------|---------|---------|
| 800W x 450D x 730H  | SELBBC730D  | Desk Height 2 Door Cupboard - 1 Shelf | £291.00 | £179.00 |
| 800W x 450D x 1200H | SELBBC1200D | 1200mm 2 Door Cupboard - 2 Shelf      | £423.00 | £229.00 |
| 800W x 450D x 2000H | SELBBC2000D | 2000mm 2 Door Cupboard - 4 Shelf      | £590.00 | £339.00 |