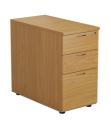

## **Pedestals**

| Size               | Code      | Description                            | RRP     | Net £   |
|--------------------|-----------|----------------------------------------|---------|---------|
| 404W x 500D x 595H | SEL2DMP   | 2 Drawer Under-Desk Mobile Pedestal    | £254.00 | £129.00 |
| 404W x 500D x 690H | SELTUDP2D | 3 Drawer Tall Under-Desk Pedestal      | £302.00 | £169.00 |
| 404W x 600D x 730H | SEL600    | Desk Height Pedestal (600D)            | £288.00 | £169.00 |
| 404W x 800D x 730H | SEL800    | Desk Height Desk Depth Pedestal (800D) | £366.00 | £189.00 |