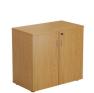

## Cupboards

| Size                | Code        | Description                           | RRP     | Net £   |
|---------------------|-------------|---------------------------------------|---------|---------|
| 800W x 450D x 730H  | SELBBC730D  | Desk Height 2 Door Cupboard - 1 Shelf | £291.00 | £179.00 |
| 800W x 450D x 1200H | SELBBC1200D | 1200mm 2 Door Cupboard - 2 Shelf      | £423.00 | £229.00 |
| 800W x 450D x 2000H | SELBBC2000D | 2000mm 2 Door Cupboard - 4 Shelf      | £590.00 | £339.00 |