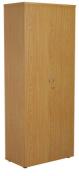

## Steel Storage

| Size                | Code       | Description                                | RRP     | Net £   |
|---------------------|------------|--------------------------------------------|---------|---------|
| 920W x 420D x 1000H | NHS/TC1000 | 1000H 2 Door Metal Cupboard with 2 Shelves | £390.00 | £245.00 |
| 920W x 420D x 1790H | NHS/TC1790 | 1790H 2 Door Metal Cupboard with 4 Shelves | £502.00 | £265.00 |
| 920W x 420D x 1950H | NHS/MC1950 | 1950H 2 Door Metal Cupboard with 4 Shelves | £628.00 | £319.00 |
|                     | NHS/MS     | Additional Shelf for Metal Cupboards       | £40.00  | £22.50  |