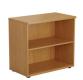

## **Bookcases**

| Size                | Code       | Description                    | RRP     | Net £   |
|---------------------|------------|--------------------------------|---------|---------|
| 800W x 450D x 730H  | SELBBC730  | Desk Height Bookcase - 1 Shelf | £236.00 | £139.00 |
| 800W x 450D x 1200H | SELBBC1200 | 1200mm Bookcase - 2 Shelf      | £368.00 | £179.00 |
| 800W x 450D x 2000H | SELBBC2000 | 2000mm Bookcase - 4 Shelf      | £449.00 | £259.00 |