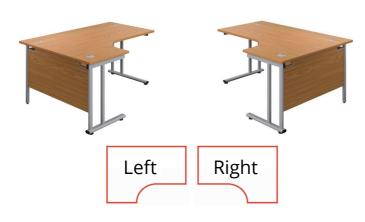

#### **Corner Desks**

| Size                         | Code       | Description                         | RRP     | Net £   |
|------------------------------|------------|-------------------------------------|---------|---------|
| 1600W x 1200/800/600D x 730H | SEL01/LH   | Left hand Corner Desk - Oak finish  | £458.00 | £199.50 |
| 1600W x 1200/800/600D x 730H | I SEL02/RH | Right hand Corner Desk - Oak finish | £458.00 | £199.50 |