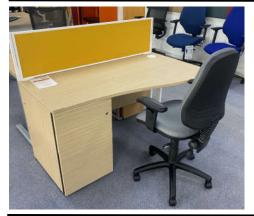

Fulcrum CE 2000mm x 900mm Executive Desk in Macassar Gold Veneer with Gloss Black Box Base and Integral 3 Drawer Pedestal

RRP £3412.00

You pay £950.00

X Range Compact Wave Workstation with Integral Pedestal in Zebrano Sand with White Cantilever Frame.1400mm x 600-800mm

RRP £720.00

You pay £295.00

X Range 4 person Bench Desk in Concrete with White Frame. Includes 4 x Mobile Pedestals and Screens. 3200mm x 1600mm

RRP £3290.00

You pay £1750.00

All prices exclude VAT and items are available while stocks last.