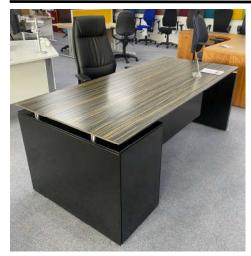

Fulcrum CE 2000mm x 900mm Executive Desk in Macassar Gold Veneer with Gloss Black Box Base and Integral 3 Drawer Pedestal

RRP £3412.00

You pay £950.00

X Range Compact Wave Workstation with Integral Pedestal in Zebrano Sand with White Cantilever Frame.1400mm x 600-800mm