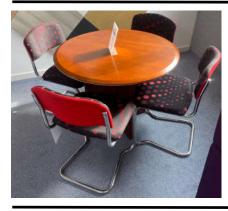

## **Showroom Clearance items**

Ambus 120 degree L/H Workstation with Integral Pedestal and White Frame. 1200mm x 1200mm Ideal for a customer contact application.

RRP £1173.00

You pay £450.00

Circular Table with Cruciform Base in Walnut Veneer 1000mm.