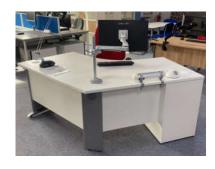

## **Showroom Clearance items**

Fulcrum Professional Executive suite in Walnut veneer, comprising of 2000mm x 1200mm Bow Front Corner Desk and Fulcrum Professional Return Storage Unit.

RRP £5909.00

You pay £1800.00