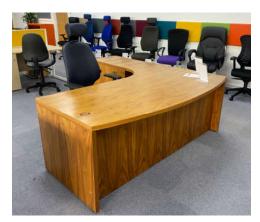

## **Showroom Clearance items**

Fulcrum Professional Executive suite in Walnut veneer, comprising of 2000mm x 1200mm Bow Front Corner Desk and Fulcrum Professional Return Storage Unit.

RRP £5909.00

You pay £1800.00